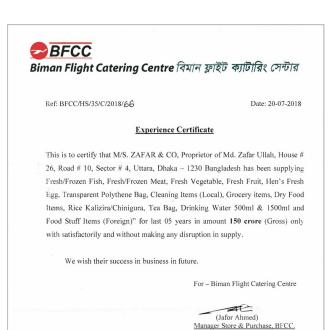

# ZAFAR & COMPANY

Rosebud Group's flagship concern, Zafar & Co. represented by Mr. Zafar Ullah, was established in 1998. Since then, the firm has been providing a wide range of products and services to businesses in Bangladesh. The firm has long term business relations with Biman Flight Catering Centre (BFCC), which is the only inflight Catering Center in the country serving 8,500 meals per day to many domestic and international airlines operating in Bangladesh.