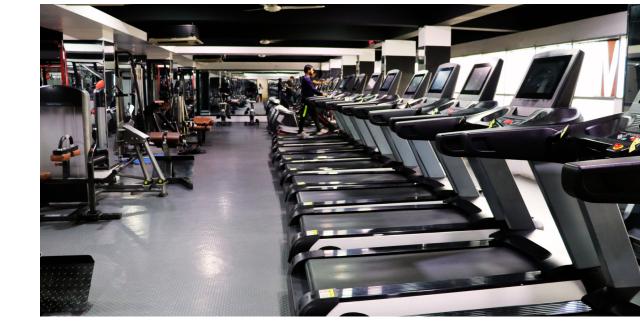

# FITNESS PLUS GYM & HEALTH CLUB

The biggest gym & fitness centre in Dhaka with over 10,000 square foot of floor space, state-of-the-art equipments, certified professional instructors and a lot more.

Learn more at fitnessplus.com.bd